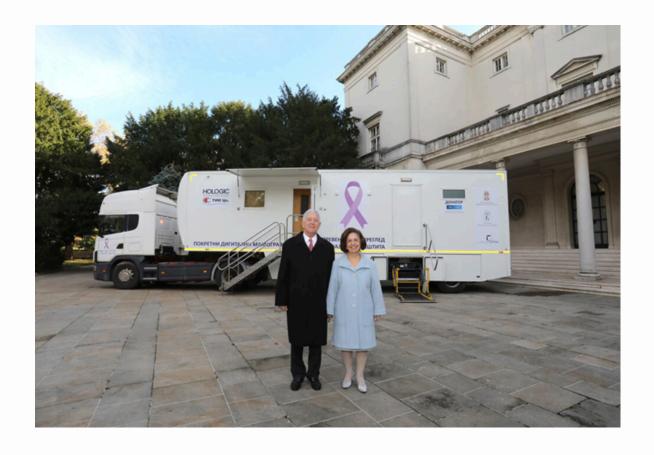

#### **MOBILE MAMMOGRAPHY UNIT**

Location: On map:

\*on the photo Mobile Mammography unit donated by HRH Crown Princess Katherine Foundation to Clinical Center of Nis

Total funds needed: \$325,200