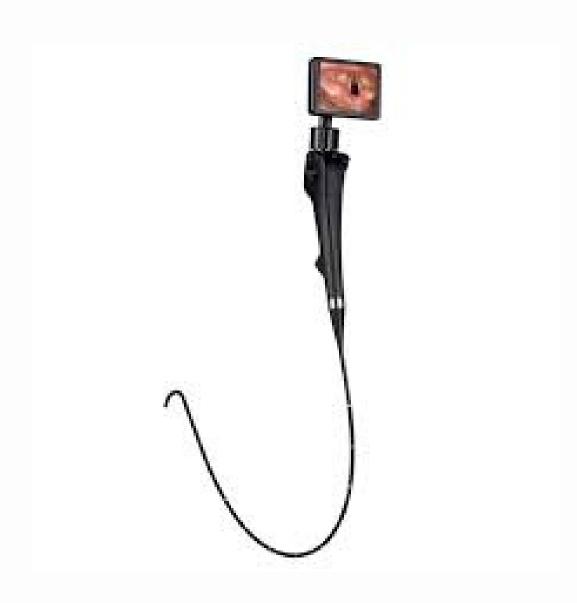

#### Fiberoptic bronchoscope for children

Total funds needed: \$14,845

#### Needs:

- 1. Video bronchoscope with camera
- 2. Video urethro-renoscope and cystoscope with camera and monitor

Value: \$10,500

Value: \$21,550

Total funds needed: \$32,050