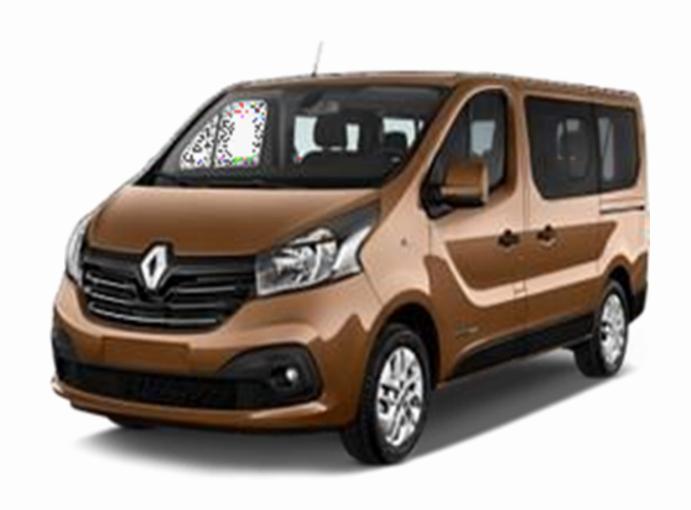

PRINCESS KATHERINE FOUNDATION THE ROYAL PALACE, 11040 BELGRADE, SERBIA Telephone: +381 11 306 4000 Fax: +381 11 306 4040 US to Palace:+1 917 4709077, UK to Palace 020 7096 0557 Email: help@pkfond.rs Website: www.lifelineaid.org

## INSTITUTE FOR ONCOLOGY AND RADIOLOGY OF SERBIA, CHILDREN'S DEPARTMENT

Location:



Pasterova 14, Belgrade



On map:



#### Needs:

#### Fiberoptic bronchoscope for children



Total funds needed: \$14,845

#### INSTITUTE FOR NEONATOLOGY

Location: On map:



Kralja Milutina 50, Belgrade





#### Needs:

Washing machine with centrifuge, capacity 55 kg



Total funds needed: \$43,000

#### HEALTH CENTER GRADIŠKA REPUBLIC OF SRPSKA

Location: On map:

Dr. Mladena Stojanovića 18, Gradiška, Republic of Srpska





## Needs: Custom van 8 + 1, passengervehicle M1



Total funds needed: \$36,000

## BELGRADE EMERGENCY MEDICAL INSTITUTE

#### Location:

Bulevar Franše D'eperea 5, Belgrade





## **Needs:**Easy pulse apparatus



Total funds needed: \$21,000

## HEALTH CENTER VALJEVO CHILDREN'S DEPARTMENT

Location:



Železnička 12, Valjevo





#### Needs:

Vyntus™ SPIRO PC
 Spirometer



2. Ultrasound device with 4 probes



Value: \$8,000 Value: \$55,000

Total funds needed: \$63,000

#### GENERAL HOSPITAL KRALJEVO

Location:

Jug Bogdanova 110, Kraljevo



On map:



#### Needs:

- 1. Video bronchoscope with camera
- 2. Video urethro-renoscope and cystoscope with camera and monitor





Value: \$10,500

Value: \$21,550

Total funds needed: \$32,050

## COMMUNITY HEALTH CENTRE TOPOLA

Location:



Bulevar Vožda Karađorđa 67, Topola



On map:



#