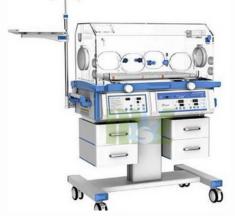

#### 2 Incubators

**Value: \$25,000** 

#### Needs:

Ultrasound machine with linear and endovaginal probes

Value: \$45,000

**Pediatric Ultrasound** 

2 Incubators

Value: \$25,000

Bilirubinometer for Newborn Infants

**Value: \$5,800** 