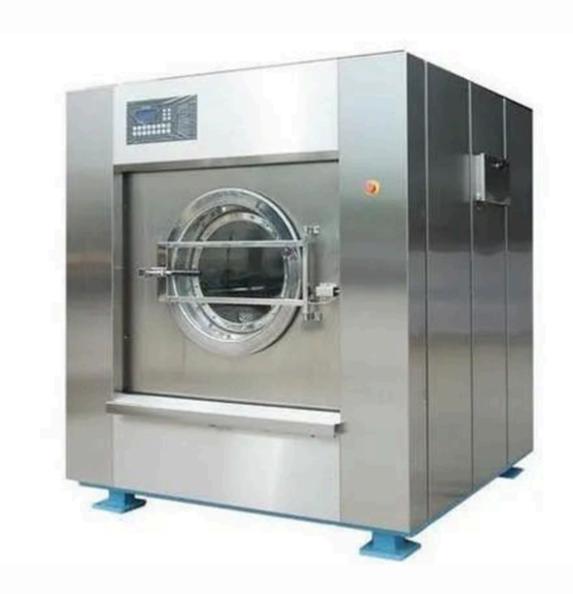

#### INSTITUTE FOR NEONATOLOGY

Location: On map:

Kralja Milutina 50, Belgrade

#### Needs:

Washing machine with centrifuge, capacity 55 kg

Total funds needed: \$43,000