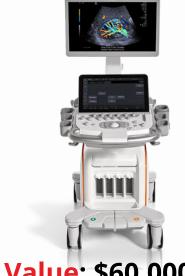

#### **Pediatric Ultrasound**

Value: \$60,000

**5 Hospital beds** 

Value: \$11,000

**5 Pediatric hospital** beds

Value: \$24,000

Total funds needed: \$159,500

No 11.