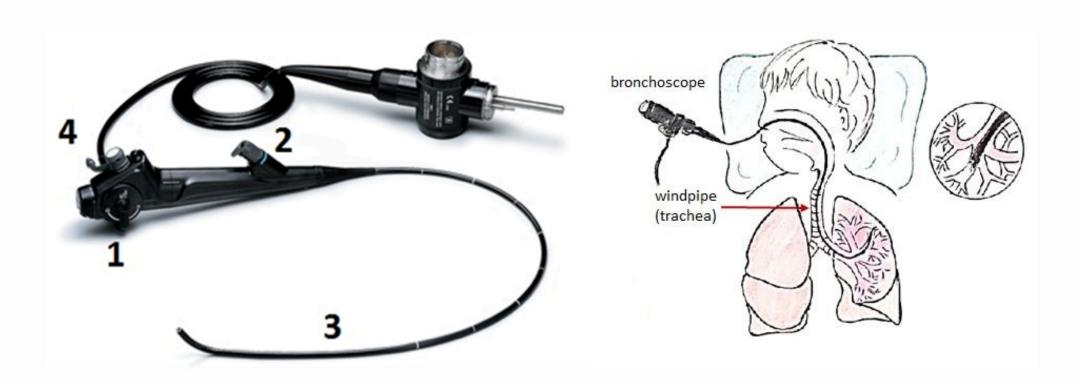

# SERBIA NEEDS YOUR HELP!

Avgust 2024



PLEASE MAKE A DIFFERENCE BY DONATING NOW.

HRH CROWN PRINCESS KATHERINE FOUNDATION THE ROYAL PALACE, 11040 BELGRADE, SERBIA Telephone: +381 11 306 4000 Fax: +381 11 306 4040 US to Palace:+1 917 4709077, UK to Palace 020 7096 0557 Email: help@pkfond.rs Website: www.lifelineaid.org

## INSTITUTE FOR ONCOLOGY AND RADIOLOGY OF SERBIA, CHILDREN'S DEPARTMENT

Location:



Pasterova 14, Belgrade



On map:



#### Needs:

#### Fiberoptic bronchoscope for children



Total funds needed: \$14,845

#### INSTITUTE FOR NEONATOLOGY

Location: On map:



Kralja Milutina 50, Belgrade





#### Needs:

Washing machine with centrifuge, capacity 55 kg



Total funds needed: \$43,000

#### HEALTH CENTER GRADIŠKA REPUBLIC OF SRPSKA

Location: On map:

Dr. Mladena Stojanovića 18, Gradiška, Republic of Srpska





## Needs: Custom van 8 + 1, passengervehicle M1



Total funds needed: \$36,000

## BELGRADE EMERGENCY MEDICAL INSTITUTE

#### Location:

Bulevar Franše D'eperea 5, Belgrade





## **Needs:**Easy pulse apparatus



Total funds needed: \$21,000

## HEALTH CENTER VALJEVO CHILDREN'S DEPARTMENT

Location:



Železnička 12, Valjevo





#### Needs:

Vyntus™ SPIRO PC
 Spirometer



2. Ultrasound device with 4 probes



Value: \$8,000 Value: \$55,000

Total fu