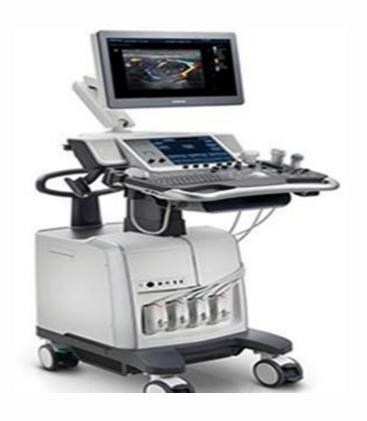

#### Needs:

Vyntus™ SPIRO PC
 Spirometer

2. Ultrasound device with 4 probes

Value: \$8,000 Value: \$55,000

Total funds needed: \$63,000

#### Needs:

Ultrasound machine with linear and endovaginal probes

Value: \$45,000

**Digital baby scale** 

**Value: \$180** 

**Pulse oximeter** 

**Value: \$235** 

Total funds needed: \$49,315