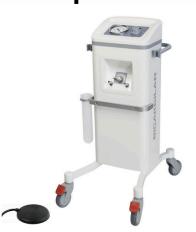

herine Foundation to Clinical Center of Nis

Total funds needed: \$325,200

#### GENERAL HOSPITAL VRŠAC

#### Location:



Abrašićeva 13, Vršac



#### On map:



#### Needs: 20 Hospital beds



Total funds needed: \$44,000

#### GENERAL HOSPITAL PARAĆIN

#### Location:



Majora Marka 12, Paraćin



#### On map:



#### Needs:

#### **Patient monitor**

Ultrasound machine with linear and endovaginal probes



Value: \$45,000



Value: \$3,500

Mobile Surgical Aspirator



**Value: \$2,200** 

Reanombil



**Value: \$45,000** 

Total funds needed: \$95,700

#### **GENERAL HOSPITAL SOMBOR**

Location:



Vojvođanska 75, Sombor



On map:



#### Needs:

5 Wheelchair



**Value:** \$ 1,700

**EKG** machine



**Value:** \$ 2,300

Reanombil



**Value: \$45,000** 

Mobile Surgical Aspirator



**Value: \$2,200** 

Total funds needed: \$51,200

#### **GENERAL HOSPITAL LOZNICA**

Location:



Bolnička 65, Loznica



On map:



#### Needs:



Total funds needed: \$25,000

## GENERAL HOSPITAL PETROVAC NA MLAVI

Location: On map:





Szegedo oArad

Novi Sad
Нови Сад

Serbia

Sarajevo

Niš
Ниш

Мопtenegro

Коsovo

#### Needs:

Phototherapy lamp for babies



**Value:** \$ 5,300

**Baby Pulse Oximeter** 



**Value:** \$ 235

2 Delivery table



**Value:** \$ 30,400

Bilirubinometer for Newborn Infants



Value: \$ 5.800

Transport incubator



**Value:** \$17,500

Total funds needed: \$59,235

#### **GENERAL HOSPITAL KIKINDA**

Location:



Djure Jakšića 110, Kikinda



On map:



#### Needs:

2 Beds with scale for dialysis patients



**Value:** \$15,000

**5 Transport beds**