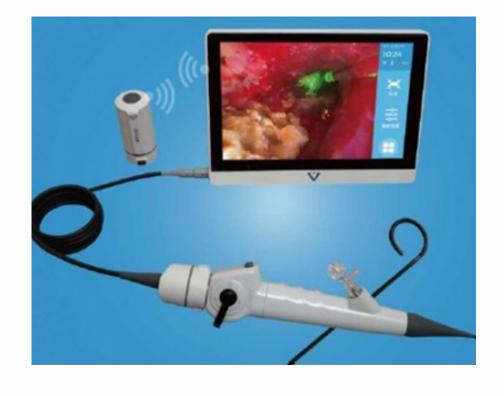

#### Needs:

- 1. Video bronchoscope with camera
- 2. Video urethro-renoscope and cystoscope with camera and monitor

Value: \$10,500

Value: \$21,550

Total funds needed: \$32,050