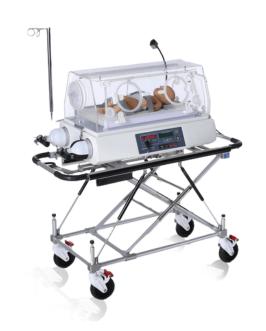

#### **Needs:**

**Ultrasound machine with** linear and endovaginal probes

Value: \$45,000

**Operating lamps for** operating rooms

Value: \$12,000

**Transport incubator** 

**Value:** \$17,500

#### **Transport incubators**

**Value:** \$17,500

Total funds needed: \$42,500