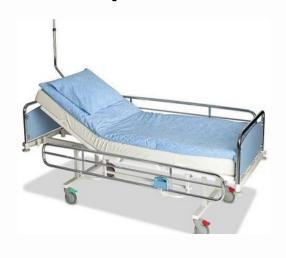

KG machine**



**Value:** \$ 11,500

Total funds needed: \$146,500

#### **GENERAL HOSPITAL SUBOTICA**

Location: On map:



Izvorska 3, Subotica





#### **Needs:**

#### **5 Incubators**



**Value: \$62,500** 

10 Strecer beds



**Value:** \$ 40,000



**Value: \$13,200** 

**EKG** machine



**Value:** \$ 2,300

Reanombil



Value: \$45,000

#### 4 Wheelchair



**Value:** \$ 1,320

Total funds needed: \$164,320

#### GENERAL HOSPITAL ĆUPRIJA

#### Location:



Miodraga Novakovića 78, Ćuprija



#### On map:



#### **Needs:**

**Ultrasound machine with** linear and endovaginal probes



Value: \$45,000

**Operating lamps for** operating rooms



Value: \$12,000

**Transport incubator** 



**Value:** \$17,500

#### **Pediatric Ultrasound**



Value: \$60,000

**5 Hospital beds** 



Value: \$11,000

**5 Pediatric hospital** beds



Value: \$24,000

Total funds needed: \$159,500

No 11.

# HOME FOR CHILDREN AND YOUTH "VERA RADIVOJEVIĆ" AND PRIMARY SCHOOL "JOVAN JOVANOVIĆ ZMAJ"

Location: On map:



#### Needs: 2 Sensory rooms



Value: \$12,500

Total funds needed: \$25,000

## DAILY CENTRE "LASTA" FOR CHILDREN WITH DISABILITIES

Location:



Ive Lole Ribara 8,

Kovin





#### Needs:

#### Summer classroom for outdoor activities









Total funds needed: \$21,000

#### **MOBILE MAMMOGRAPHY UNIT**

Location: On map:







\*on the photo Mobile Mammography unit donated by HRH Crown Princess Katherine Foundation to Clinical Center of Nis

Total funds needed: \$325,200

#### GENERAL HOSPITAL VRŠAC

#### Location:



Abrašićeva 13, Vršac



#### On map:



#### Needs