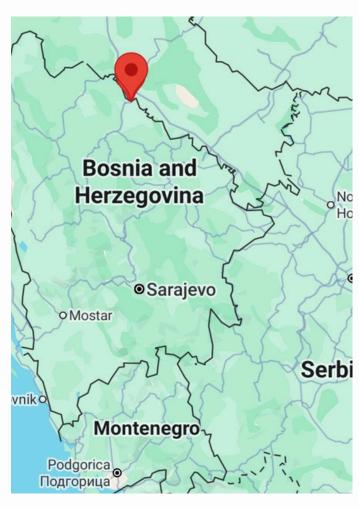

#### HEALTH CENTER GRADIŠKA REPUBLIC OF SRPSKA

Location: On map:

Dr. Mladena Stojanovića 18, Gradiška, Republic of Srpska