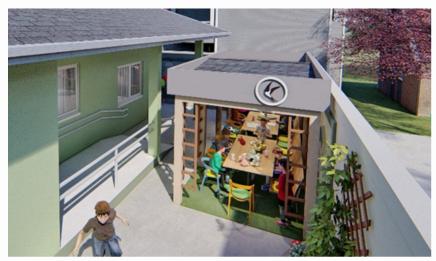

## DAILY CENTRE "LASTA" FOR CHILDREN WITH DISABILITIES

Location:

Ive Lole Ribara 8,

Kovin

#### Summer classroom for outdoor activities

Total funds needed: \$21,000