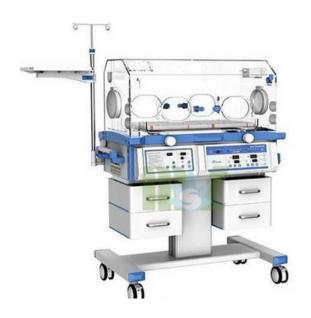

#### 2 Incubators

**Value: \$25,000** 

#### **Needs:**

**Ultrasound machine with** linear and endovaginal probes

Value: \$45,000

**Operating lamps for** operating rooms

Value: \$12,000

**Transport incubator** 

**Value:** \$17,500

#### Needs:

Ultrasound machine with linear and endovaginal probes

Value: \$45,000

**Pediatric Ultrasound** 

2 Incubators

Value: \$25,000

Bilirubinometer for Newborn Infants

**Value: \$5,800** 