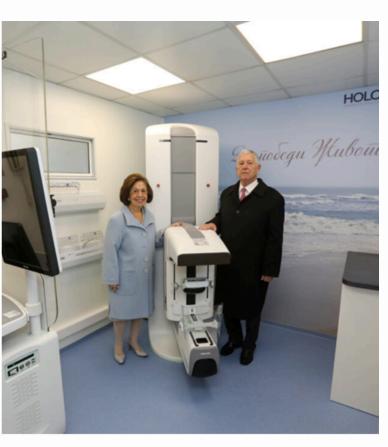

#### **MOBILE MAMMOGRAPHY UNIT**

Location: On map:

\*on the photo Mobile Mammography unit donated by HRH Crown Princess Katherine Foundation to Clinical Center of Nis

Total funds needed: \$325,200