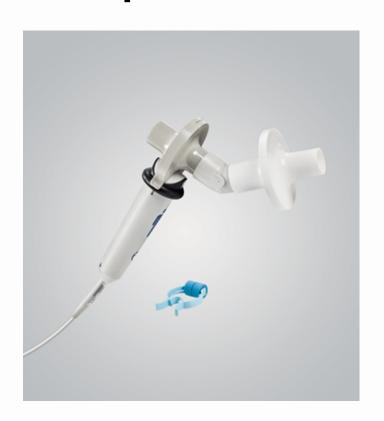

## HEALTH CENTER VALJEVO CHILDREN'S DEPARTMENT

Location:

Železnička 12, Valjevo

#### Needs:

Vyntus™ SPIRO PC
 Spirometer

2. Ultrasound device with 4 probes

Value: \$8,000 Value: \$55,000

Total funds needed: \$63,000