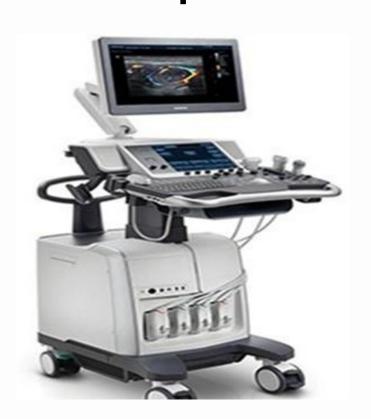

#### Needs:

Vyntus™ SPIRO PC
 Spirometer

2. Ultrasound device with 4 probes

Value: \$8,000 Value: \$55,000

Total funds needed: \$63,000

#### Needs:

Ultrasound machine with linear and endovaginal probes

Value: \$45,000

**Digital baby scale** 

**Value: \$180** 

**Pulse oximeter** 

**Value: \$235** 

Total funds needed: \$49,315

#### **Needs:**

**Ultrasound machine with** linear and endovaginal probes

Value: \$45,000

**Operating lamps for** operating rooms

Value: \$12,000

**Transport incubator** 

**Value:** \$17,500

#### **Patient monitor**

Ultrasound machine with linear and endovaginal probes

Value: \$45,000

Value: \$3,500

Mobile Surgical Aspirator

**Value: \$2,200** 

Reanombil

**Value: \$45,000** 

#### Needs:

Ultrasound machine with linear and endovaginal probes

Value: \$45,000

**Pediatric Ultrasound** 

2 Incubators

Value: \$25,000

Bilirubinometer for Newborn Infants

**Value: \$5,800** 